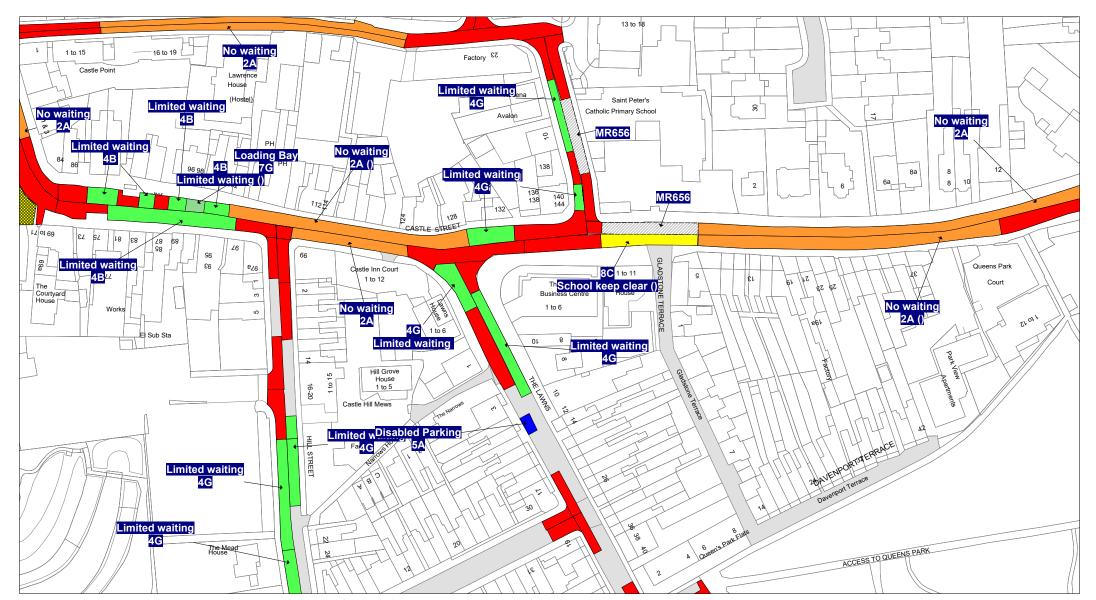

#### FIRST SCHEDULE Plan(s) to be amended

KU52 – Hinckley

SECOND SCHEDULE New Plan(s)

KU52 – Hinckley

 THE COMMON SEAL of THE
 )

 LEICESTERSHIRE COUNTY COUNCIL
 )

 was hereunto affixed this twelfth day of
 )

 September 2024
 )

 in the presence of
 )

| Leicestershire<br>County Council | Tile Ref: KU52 | © Crown copyright. All rights reserved<br>Leicestershire County Council<br>Licence No. 100019271 2024 | SCALE<br>DATE | 1 : 1250<br>07/02/2024 |
|----------------------------------|----------------|-------------------------------------------------------------------------------------------------------|---------------|------------------------|
|                                  |                |                                                                                                       | DRAWING No.   |                        |
|                                  |                |                                                                                                       | DRAWN BY      |                        |
|                                  |                |                                                                                                       |               |                        |