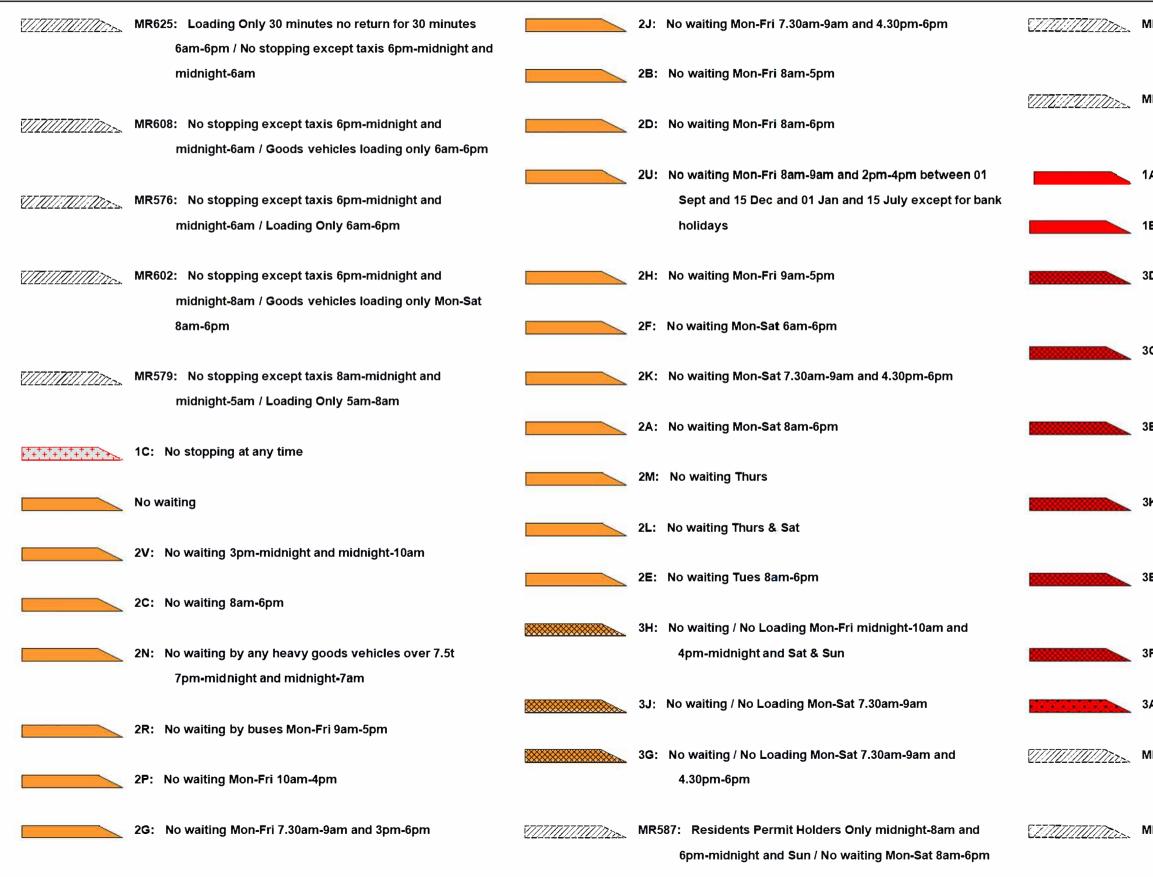

R607: Loading Only Mon-Fri 10am-4pm / No waiting / No Loading Mon-Fri midnight-10am and 4pm-midnight and S Sun

DATE: 26/02/2021

#### Page 3 of 5

- MR659: No waiting Mon-Fri 8am-6pm / School keep clear Mon-Fri 8am-4pm
- MR661: School keep clear Mon-Fri 8am-5pm / No waiting Mon-Sat 8am-6pm
- 1A: No waiting at any time
- 1B: No waiting at any time on verges
- 3D: No waiting at any time / No loading 7pm-midnight and midnight-7am
- 3C: No waiting at any time / No loading Mon-Fri7.30am-9am and 4.30pm-6pm
- 3E: No waiting at any time / No loading Mon-Sat 10am-4pm
- 3K: No waiting at any time / No loading Mon-Sat7.30am-9am
- 3B: No waiting at any time / No loading Mon-Sat7.30am-9am and 4.30pm-6pm
- 3F: No waiting at any time / No loading Tues & Fri
- 3A: No waiting at anytime / No loading at any time
- MR660: No waiting at any time / School keep clear Mon-Fri 8am-5pm
- MR656: School keep clear Mon-Fri 8am-4pm / No waiting at any time