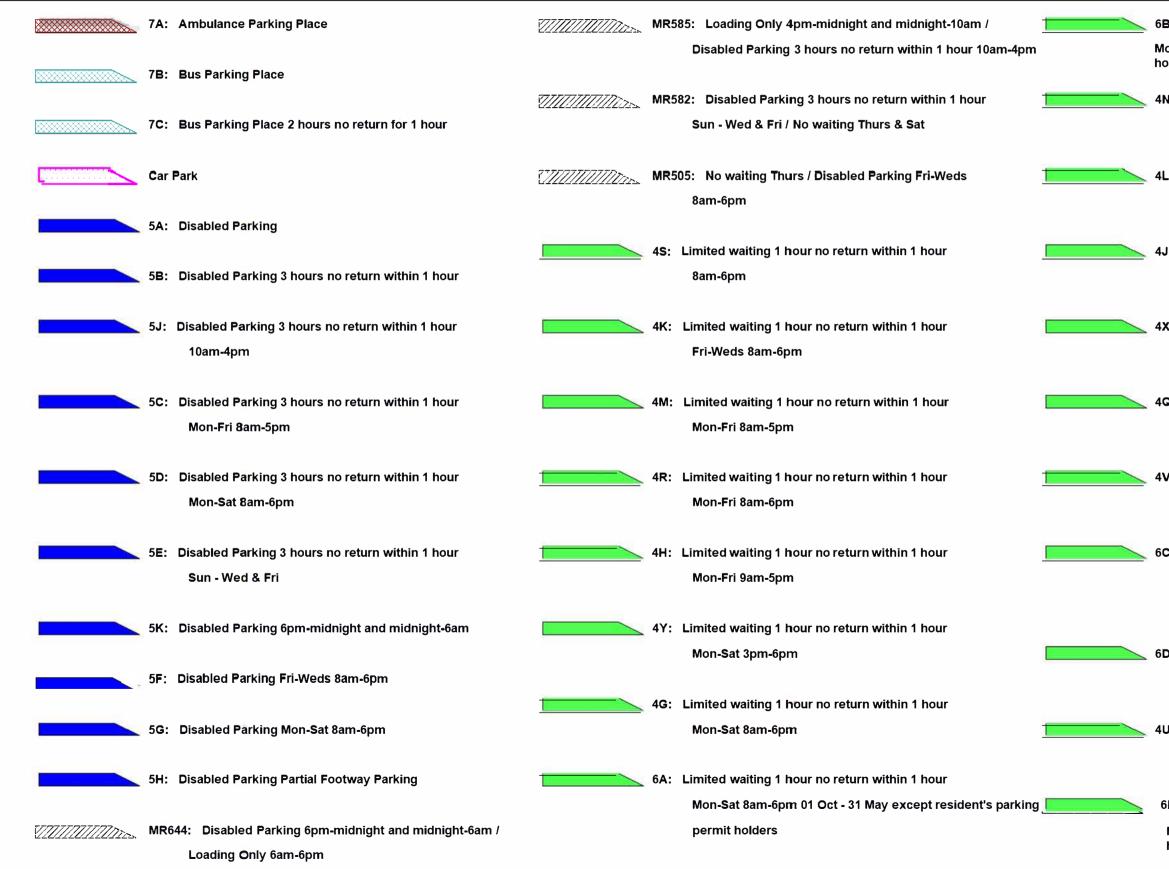

#### Page 1 of 5

- 6B: Limited waiting 1 hour no return within 1 hour Mon-Sat 8am-6pm except resident's parking permit holders
- 4N: Limited waiting 2 hours no return within 1 hour 8am-6pm
- 4L: Limited waiting 2 hours no return within 1 hour Mon-Fri 8am-5pm
- 4J: Limited waiting 2 hours no return within 1 hour Mon-Fri 8am-6pm
- 4X: Limited waiting 2 hours no return within 1 hour Mon-Fri 8am-6pm Partial Footway Parking
- 4Q: Limited waiting 2 hours no return within 1 hour Mon-Fri 9am-5pm
- 4V: Limited waiting 2 hours no return within 1 hour Mon-Sat 8am-6pm
- 6C: Limited waiting 2 hours no return within 1 hour
   Mon-Sat 8am-6pm 01 Oct 31 May except resident's par
   permit holders
- 6D: Limited waiting 2 hours no return within 1 hour Mon-Sat 8am-6pm except resident's parking permit hold
- 4U: Limited waiting 2 hours no return within 1 hour Mon-Sat 9am-4.30pm
- 6E: Limited waiting 20 mins no return within 3 hours Mon-Sat 8am-6pm except resident's parking permit holders

| 4 <b>Z</b> : | Limited waiting 3 hours no return within 1 hour          | 1                                            | MR616: Limited waiting 1 hour no return within 1 hour     | 7D:          |
|--------------|----------------------------------------------------------|----------------------------------------------|-----------------------------------------------------------|--------------|
|              | Mon-Fri 10am-3pm                                         |                                              | Mon-Sat 3pm-6pm / Goods vehicles loading only 30 minutes  |              |
|              |                                                          |                                              | no return for 30 mins Mon-Sat 9am-3pm                     | 7E:          |
| 4C:          | Limited waiting 30 mins no return within 1 hour          |                                              |                                                           |              |
|              | 8am-6pm                                                  | <i></i>                                      | MR623: Loading Only 30 minutes no return for 30 minutes   | 7F:          |
|              |                                                          |                                              | Mon-Sat 9am-3pm / Limited waiting 1 hour no return within |              |
| 4A:          | Limited waiting 30 mins no return within 1 hour          |                                              | 1 hour Mon-Sat 3pm-6pm                                    | 7G:          |
|              | Mon-Fri 8am-6pm                                          |                                              |                                                           |              |
|              |                                                          |                                              | MR506: Limited waiting 1 hour no return within 1 hour     |              |
| 6F:          | Limited waiting 30 mins no return within 1 hour          |                                              | Fri-Weds 8am-6pm / No waiting Thurs                       | 7H:          |
|              | Mon-Fri 9am-4pm except resident's parking permit holders |                                              |                                                           |              |
|              |                                                          |                                              | MR658: No waiting 3pm-midnight and midnight-10am /        | 7Y:          |
| 4B:          | Limited waiting 30 mins no return within 1 hour          |                                              | Limited waiting 3 hours no return within 1 hour Mon-Fri   |              |
|              | Mon-Sat 8am-6pm                                          |                                              | 10am-3pm                                                  |              |
|              |                                                          |                                              |                                                           | 7J:          |
| 4WA          | : Limited waiting 30 mins no return within 1 hour        | //////////////////////////////////////       | MR563: Limited waiting 2 hours no return within 1 hour    |              |
|              | Mon-Sat 8am-6pm Partial Footway Parking                  |                                              | Mon-Sat 9am-4.30pm / No waiting / No Loading Mon-Sat      |              |
|              |                                                          |                                              | 7.30am-9am and 4.30pm-6pm                                 | 7 <b>Z</b> : |
| 4T:          | Limited waiting 30 mins no return within 30 mins         |                                              |                                                           |              |
|              | Mon-Sat 8am-6pm                                          | //////////////////////////////////////       | MR664: Limited waiting 1 hour no return within 1 hour     |              |
|              |                                                          |                                              | Mon-Sat 8am-6pm / Residents Permit Holders Only           | 7K:          |
| 4W:          | Limited waiting 30 mins no return within 30 mins         |                                              |                                                           |              |
|              | Mon-Sat 8am-6pm Partial Footway Parking                  | <i>0111111111111111111111111111111111111</i> | MR669: Limited waiting 2 hours no return within 1 hour    | 7L:          |
|              |                                                          |                                              | Mon-Sat 8am-6pm / Residents Permit Holders Only           |              |
| 4P:          | Limited waiting 4 hours no return for 12 hours           |                                              |                                                           | 7M:          |
|              |                                                          |                                              | MR610: Limited waiting 1 hour no return within 1 hour     |              |
| 4F:          | Limited waiting 40 mins no return within 1 hour          |                                              | Mon-Sat 8am-6pm / No stopping except taxis 6pm-midnight   | 7N:          |
|              | Mon-Sat 8am-6pm                                          |                                              | and midnight-8am                                          |              |
|              |                                                          |                                              |                                                           | 7P:          |
| 4D:          | Limited waiting 40 mins no return within 20 mins         |                                              | Loading Bay                                               |              |
|              |                                                          |                                              |                                                           | 7Q:          |
| 4E:          | Limited waiting 40 mins no return within 20 mins         |                                              | 7W: Goods vehicles loading only 30 minutes no return      |              |
|              | Mon-Sat 8am-6pm                                          |                                              | for 30 mins Mon-Sat 9am-3pm                               | MR6          |
|              |                                                          |                                              |                                                           |              |